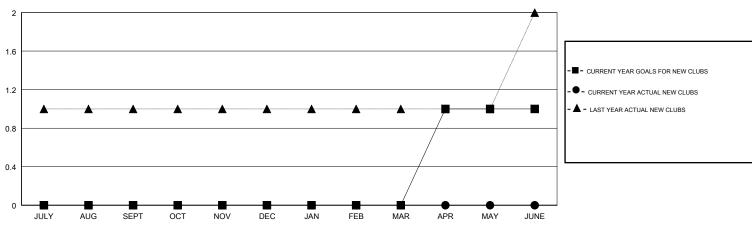

GOALS AND ACTUAL NEW CLUBS CUMULATIVE

| DROPPED CLUBS: 0 |            | 13 CLUBS OF 54 ADDED 1 OR MORE<br>NEW MEMBERS | GENDER DISTRIBUTION   MALE 772 (64.44%)   FEMALE 426 (35.56%) |       |
|------------------|------------|-----------------------------------------------|---------------------------------------------------------------|-------|
| DROPPED MEMBERS  |            |                                               | Women Percentage Fiscal Year Goal: 40%                        |       |
| DECEASED         | 7          | CLICK HERE FOR CUMULATIVE                     | TOTAL FAMILY UNIT MEMBERS                                     | 281   |
| CLUB CANCELLED   | 0          | MEMBERSHIP DATA                               |                                                               |       |
| OTHER            | 12         |                                               | FAMILY MEMBERS PAYING HALF<br>DUES                            | 144   |
| TOTAL            | 19         |                                               |                                                               |       |
| MERCIAL          | e <b>e</b> |                                               |                                                               | 4 5 4 |