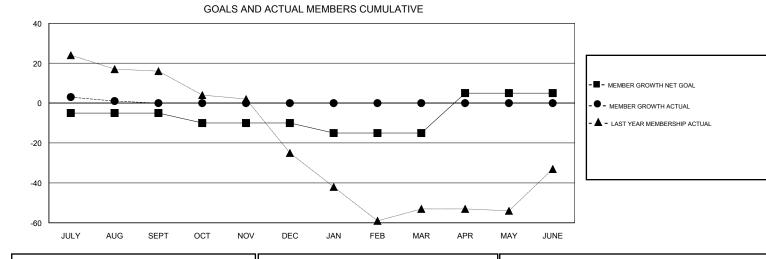

GOALS AND ACTUAL NEW CLUBS CUMULATIVE

| DROPPED CLUBS: 0 |            | 13 CLUBS OF 54 ADDED 1 OR MORE<br>NEW MEMBERS | GENDER DISTRIBUTION   MALE 772 (64.44%)   FEMALE 426 (35.56%) |       |
|------------------|------------|-----------------------------------------------|---------------------------------------------------------------|-------|
| DROPPED MEMBERS  |            |                                               | Women Percentage Fiscal Year Goal: 40%                        |       |
| DECEASED         | 7          | CLICK HERE FOR CUMULATIVE                     | TOTAL FAMILY UNIT MEMBERS                                     | 281   |
| CLUB CANCELLED   | 0          | MEMBERSHIP DATA                               |                                                               |       |
| OTHER            | 12         |                                               | FAMILY MEMBERS PAYING HALF<br>DUES                            | 144   |
| TOTAL            | 19         |                                               |                                                               |       |
| MERCIAL          | e <b>e</b> |                                               |                                                               | 4 5 4 |